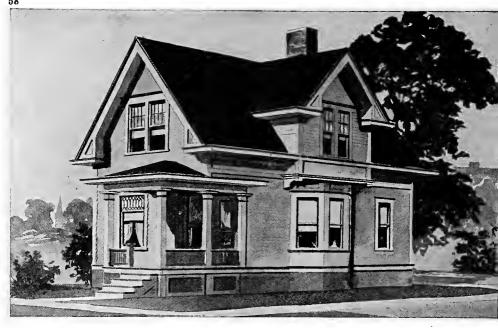

Design No. 2003

First Floor Plan

Second Floor Plan

#### Size: Width, 19 feet 10 inches; length, 38 feet, exclusive of porches

Blue prints consist of basement plan; first and second floor plans; front, two side elevations; wall sections and all necessary interior details. Specifications consist of about twenty pages of typewritten matter.

Full and complete working plans and specifications of this house will be furnished for \$5.00. Cost of this house is from about \$2,550,00 to about \$2,800.00, according to the locality in which it is built.